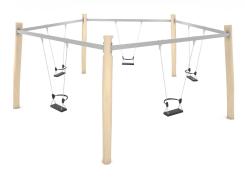

# ROBINIA RB0515

# PLAYGROUND EQUIPMENT

| Device Specifications              |                    |
|------------------------------------|--------------------|
| Safety zone                        | 121 m <sup>2</sup> |
| Length                             | 590 cm             |
| Width                              | 570 cm             |
| Total height                       | 233 cm             |
| Free fall height                   | 130 cm             |
| Age area                           | 1-3/3-14 years     |
| In accordance with EN standard     | 1176-1:2017        |
| Weight of the heaviest part [kg]   | 69 kg              |
| Dimension of the biggest part [cm] | 300x18x18          |
| Availability of spare parts        | Yes                |

## MATERIAL SPECIFICATION

• Construction made of Robinia - very durable acacia wood with a diameter of ~ 18 cm without sharp edges, resistant to weather conditions,

- · Steel construction elements, hot-dip galvanized or hot-dip galvanized and powder-coated,
- Attested, safe seat,
- Stainless steel swing fittings,
- Calibrated stainless steel chains, preventing fingers entrapment,
- Stainless steel and/or galvanized steel screws,
- Screws covered with plastic caps or stainless steel screws.