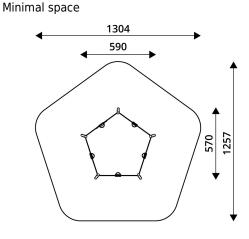

# PLAYGROUND EQUIPMENT

| Device Specifications              |                    |
|------------------------------------|--------------------|
| Safety zone                        | 121 m <sup>2</sup> |
| Length                             | 590 cm             |
| Width                              | 570 cm             |
| Total height                       | 233 cm             |
| Free fall height                   | 130 cm             |
| Age area                           | 1-3/3-14 years     |
| In accordance with EN standard     | 1176-1:2017        |
| Weight of the heaviest part [kg]   | 69 kg              |
| Dimension of the biggest part [cm] | 300x18x18          |
| Availability of spare parts        | Yes                |