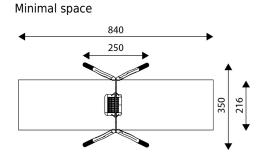

## **PLAYGROUND EQUIPMENT**

| <b>Device Specifications</b>       |                     |
|------------------------------------|---------------------|
| Safety zone                        | 18,1 m <sup>2</sup> |
| Lenght                             | 250 cm              |
| Width                              | 350 cm              |
| Total height                       | 296 cm              |
| Free fall height                   | 130 cm              |
| Age area                           | 3-12 years          |
| In accordance with EN standard     | 1176-1:2017         |
| Weight of the heaviest part [kg]   | 72 kg               |
| Dimension of the biggest part [cm] | 310x18x18           |
| Availability of spare parts        | Yes                 |