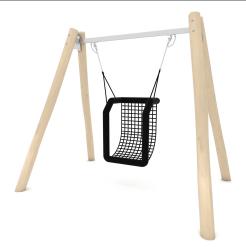

# ROBINIA RB0517

## **PLAYGROUND EQUIPMENT**

| <b>Device Specifications</b>       |                     |
|------------------------------------|---------------------|
| Safety zone                        | 18,1 m <sup>2</sup> |
| Lenght                             | 250 cm              |
| Width                              | 350 cm              |
| Total height                       | 296 cm              |
| Free fall height                   | 130 cm              |
| Age area                           | 3-12 years          |
| In accordance with EN standard     | 1176-1:2017         |
| Weight of the heaviest part [kg]   | 72 kg               |
| Dimension of the biggest part [cm] | 310x18x18           |
| Availability of spare parts        | Yes                 |

### **MATERIAL SPECIFICATION**

- Construction made of Robinia very durable acacia wood with a diameter of ~ 18 cm without sharp edges, resistant to weather conditions,
- · Steel construction elements, hot-dip galvanized or hot-dip galvanized and powder-coated,
- Attested, safe seat,
- Stainless steel swing fittings,
- · Calibrated stainless steel chains, preventing fingers entrapment,
- · Stainless steel and/or galvanized steel screws,
- Screws covered with plastic caps or stainless steel screws.