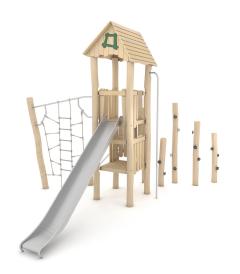

### **PLAYGROUND EQUIPMENT**

| Device Specifications              |                     |
|------------------------------------|---------------------|
| Safety zone                        | 52,6 m <sup>2</sup> |
| Lenght                             | 604 cm              |
| Width                              | 491 cm              |
| Total height                       | 440 cm              |
| Free fall height                   | 230 cm              |
| Age area                           | 5-14 years          |
| In accordance with EN standard     | 1176-1:2017         |
| Weight of the heaviest part [kg]   | 109 kg              |
| Dimension of the biggest part [cm] | 470x18x18           |
| Availability of spare parts        | Yes                 |

#### **MATERIAL SPECIFICATION**

- Construction made of Robinia very durable acacia wood with a diameter of ~ 18 cm without sharp edges, resistant to weather conditions,
- Roofs, platforms and side panels made of Robinia very durable acacia wood, resistant to weather conditions,
- Windows made of durable, waterproof HPL plates,
- Climbing stones made of non-slip, waterproof HPL plate and stainless steel,
- Stainless steel slide, bars, fireman's pole and tubular sled
- Ladder made of steel ropes in PP braid and rungs made of synthetic material
- Steel ropes in PP braid, connected with durable aluminum, stainless steel and/or plastic elements,
- Calibrated stainless steel chains, preventing fingers entrapment,
- Stainless steel and/or galvanized steel screws,
- Screws covered with plastic caps or stainless steel screws.