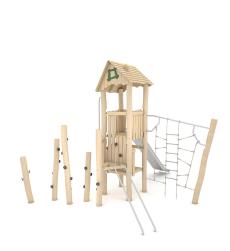

### **PLAYGROUND EQUIPMENT**

| Device Specifications              |                     |
|------------------------------------|---------------------|
| Safety zone                        | 52,6 m <sup>2</sup> |
| Lenght                             | 604 cm              |
| Width                              | 491 cm              |
| Total height                       | 440 cm              |
| Free fall height                   | 230 cm              |
| Age area                           | 5-14 years          |
| In accordance with EN standard     | 1176-1:2017         |
| Weight of the heaviest part [kg]   | 109 kg              |
| Dimension of the biggest part [cm] | 470x18x18           |
| Availability of spare parts        | Yes                 |

#### **MATERIAL SPECIFICATION**

- Construction made of Robinia very durable acacia wood with a diameter of ~ 18 cm without sharp edges, resistant to weather conditions,
- Roofs, platforms and side panels made of Robinia very durable acacia wood, resistant to weather conditions,
- Windows made of durable, waterproof HPL plates,
- Climbing stones made of non-slip, waterproof HPL plate and stainless steel,
- Stainless steel slide, bars, fireman's pole and tubular sled
- Ladder made of steel ropes in PP braid and rungs made of synthetic material
- Steel ropes in PP braid, connected with durable aluminum, stainless steel and/or plastic elements,
- Calibrated stainless steel chains, preventing fingers entrapment,
- Stainless steel and/or galvanized steel screws,
- Screws covered with plastic caps or stainless steel screws.