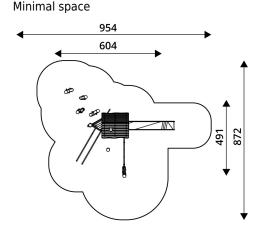

### **PLAYGROUND EQUIPMENT**

| Device Specifications              |                     |
|------------------------------------|---------------------|
| Safety zone                        | 52,6 m <sup>2</sup> |
| Lenght                             | 604 cm              |
| Width                              | 491 cm              |
| Total height                       | 440 cm              |
| Free fall height                   | 230 cm              |
| Age area                           | 5-14 years          |
| In accordance with EN standard     | 1176-1:2017         |
| Weight of the heaviest part [kg]   | 109 kg              |
| Dimension of the biggest part [cm] | 470x18x18           |
| Availability of spare parts        | Yes                 |