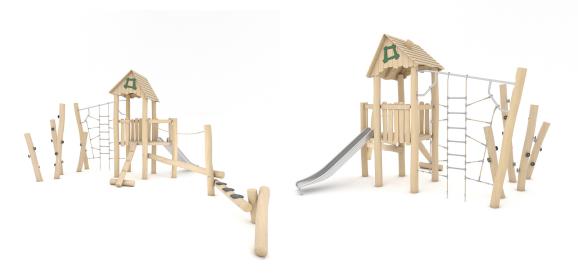

# **ROBINIA RB1216**

## PLAYGROUND EQUIPMENT

| Device Specifications              |             |
|------------------------------------|-------------|
| Safety zone                        | 57,2 m²     |
| Lenght                             | 692 cm      |
| Width                              | 636 cm      |
| Total height                       | 352 cm      |
| Free fall height                   | 212 cm      |
| Age area                           | 3-14 years  |
| In accordance with EN standard     | 1176-1:2017 |
| Weight of the heaviest part [kg]   | 90 kg       |
| Dimension of the biggest part [cm] | 390x18x18   |
| Availability of spare parts        | Yes         |

Minimal space