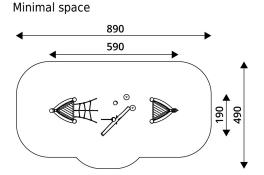

**ROBINIA RB1233** 

**PLAYGROUND EQUIPMENT** 

| <b>Device Specifications</b>       |                     |
|------------------------------------|---------------------|
| Safety zone                        | 38,2 m <sup>2</sup> |
| Lenght                             | 590 cm              |
| Width                              | 190 cm              |
| Total height                       | 310 cm              |
| Free fall height                   | < 60 cm             |
| Age area                           | 1-8 years           |
| In accordance with EN standard     | 1176-1:2017         |
| Weight of the heaviest part [kg]   | 92 kg               |
| Dimension of the biggest part [cm] | 400x18x18           |
| Availability of spare parts        | Yes                 |