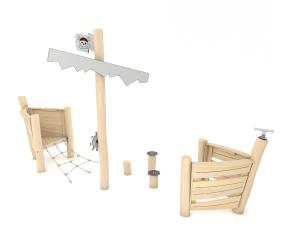

**ROBINIA RB1233** 

**PLAYGROUND EQUIPMENT** 

| <b>Device Specifications</b>       |                     |
|------------------------------------|---------------------|
| Safety zone                        | 38,2 m <sup>2</sup> |
| Lenght                             | 590 cm              |
| Width                              | 190 cm              |
| Total height                       | 310 cm              |
| Free fall height                   | < 60 cm             |
| Age area                           | 1-8 years           |
| In accordance with EN standard     | 1176-1:2017         |
| Weight of the heaviest part [kg]   | 92 kg               |
| Dimension of the biggest part [cm] | 400x18x18           |
| Availability of spare parts        | Yes                 |

## **MATERIAL SPECIFICATION**

- Construction made of Robinia very durable acacia wood with a diameter of ~ 18 cm without sharp edges, resistant to weather conditions,
- Platforms and side panels made of Robinia very durable acacia wood, resistant to weather conditions,
- Sail and flag made of durable, waterproof HPL plate,
- Telescope made of stainless steel and HDPE plate, resistant to weather conditions,
- Rudder made of HDPE plate, resistant to weather conditions,
- Steps made of anti-slip and waterproof HPL plates,
- Steel ropes in PP braid, connected with durable aluminum, stainless steel and/or plastic elements,
- Łańcuchy ze stali nierdzewnej kalibrowane, uniemożliwiające zakleszczenie palców,
- Stainless steel and/or galvanized steel screws,
- Screws covered with plastic caps or stainless steel screws.