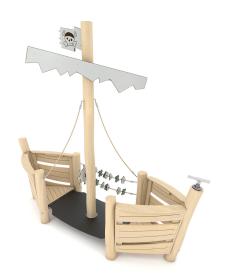

# **ROBINIA RB1234**

#### MATERIAL SPECIFICATION

• Construction made of Robinia - very durable acacia wood with a diameter of ~ 18 cm without sharp edges, resistant to weather conditions,

- Platforms and side panels and seats made of Robinia very durable acacia wood, resistant to weather conditions,
- Sail, flag, moving elements made of durable, waterproof HPL plate,
- Rubber bridge with textile reinforcement,
- Rudder made of HDPE plate, resistant to weather conditions,
- Stainless steel telescope,
- Steel ropes in PP braid, connected with durable aluminum, stainless steel and/or plastic elements,
- Calibrated stainless steel chains, preventing fingers entrapment,
- Stainless steel and/or galvanized steel screws,
- Screws covered with plastic caps or stainless steel screws.