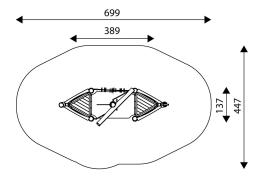

## PLAYGROUND EQUIPMENT

| Device Specifications              |                     |
|------------------------------------|---------------------|
| Safety zone                        | 24,8 m <sup>2</sup> |
| Lenght                             | 389 cm              |
| Width                              | 137 cm              |
| Total height                       | 350 cm              |
| Free fall height                   | 110 cm              |
| Age area                           | 1-8 years           |
| In accordance with EN standard     | 1176-1:2017         |
| Weight of the heaviest part [kg]   | 104 kg              |
| Dimension of the biggest part [cm] | 450x18x18           |
| Availability of spare parts        | Yes                 |