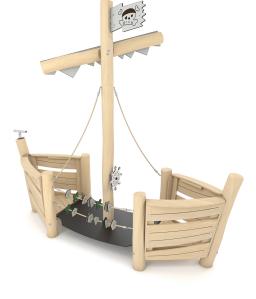

# **ROBINIA RB1234**

#### MATERIAL SPECIFICATION

• Construction made of Robinia - very durable acacia wood with a diameter of ~ 18 cm without sharp edges, resistant to weather conditions,

- Platforms and side panels and seats made of Robinia very durable acacia wood, resistant to weather conditions,
- Sail, flag, moving elements made of durable, waterproof HPL plate,
- Rubber bridge with textile reinforcement,
- Rudder made of HDPE plate, resistant to weather conditions,
- Stainless steel telescope,
- Steel ropes in PP braid, connected with durable aluminum, stainless steel and/or plastic elements,
- Calibrated stainless steel chains, preventing fingers entrapment,
- Stainless steel and/or galvanized steel screws,
- Screws covered with plastic caps or stainless steel screws.