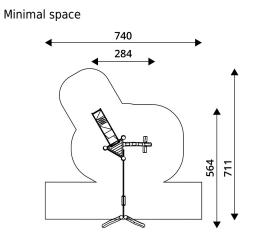

ROBINIA RB1305

**PLAYGROUND EQUIPMENT** 

| <b>Device Specifications</b>       |                     |
|------------------------------------|---------------------|
| Safety zone                        | 34,9 m <sup>2</sup> |
| Length                             | 284 cm              |
| Width                              | 564 cm              |
| Total height                       | 250 cm              |
| Free fall height                   | 130 cm              |
| Age range                          | 1-3/3-14 years      |
| In accordance with EN standards    | 1176-1:2017         |
| Weight of the heaviest part [kg]   | 69 kg               |
| Dimension of the biggest part [cm] | 300x18x18           |
| Availability of spare parts        | Yes                 |