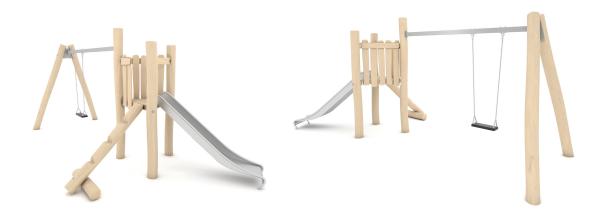

ROBINIA RB1305

**PLAYGROUND EQUIPMENT** 

| <b>Device Specifications</b>       |                     |
|------------------------------------|---------------------|
| Safety zone                        | 34,9 m <sup>2</sup> |
| Length                             | 284 cm              |
| Width                              | 564 cm              |
| Total height                       | 250 cm              |
| Free fall height                   | 130 cm              |
| Age range                          | 1-3/3-14 years      |
| In accordance with EN standards    | 1176-1:2017         |
| Weight of the heaviest part [kg]   | 69 kg               |
| Dimension of the biggest part [cm] | 300x18x18           |
| Availability of spare parts        | Yes                 |

## **MATERIAL SPECIFICATION**

- Construction made of Robinia very durable acacia wood with a diameter of ~ 18 cm without sharp edges, resistant to weather conditions,
- Platforms, gangway and side panels made of Robinia very durable acacia wood, resistant to weather conditions,
- Steel construction elements, hot-dip galvanized or hot-dip galvanized and powder-coated,
- Attested, safe seats,
- Stainless steel swing fittings,
- Calibrated stainless steel chains, preventing fingers entrapment,
- Stainless steel slides,
- Stainless steel and/or galvanized steel screws,
- Screws covered with plastic caps or stainless steel screws.

## **ADDITIONAL COMMENTS**

- · equipment intended for public playgrounds,
- equipment has a certificate issued by an accredited entity or a declaration of conformity;
- no sharp edges or chinks that would pose a danger of jimming the head, fingers or any other body parts;
- available types of seats in the swing: R1-flat, R2-basket, R3-flat belt, R5-flat with barrier,
- anchoring on flat surface, 80/70/60 cm deep;
- slide should not be installed southwards;
- render is for reference only, the actual appearance of the equipment and its color may vary;