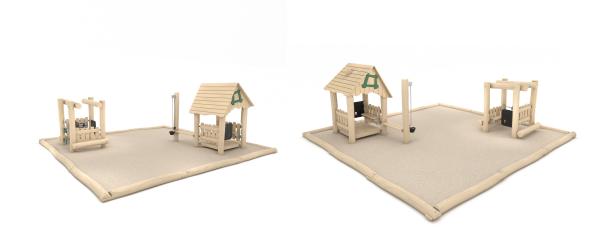

# **ROBINIA RB1333**

## PLAYGROUND EQUIPMENT

| Device Specifications              |                     |
|------------------------------------|---------------------|
| Safety zone                        | 73,9 m <sup>2</sup> |
| Length                             | 570 cm              |
| Width                              | 570 cm              |
| Total height                       | 210 cm              |
| Free fall height                   | < 60 cm             |
| Age range                          | 1-12 years          |
| In accordance with EN standards    | 1176-1:2017         |
| Weight of the heaviest part [kg]   | 56 kg               |
| Dimension of the biggest part [cm] | 240x18x18           |
| Availability of spare parts        | Yes                 |

### MATERIAL SPECIFICATION

• Construction made of Robinia - very durable acacia wood with a diameter of ~ 18 cm without sharp edges, resistant to weather conditions,

- · Roofs, platforms, side panels and seats made of Robinia very durable acacia wood, resistant to weather conditions,
- Moving elements, windows made of durable, waterproof HPL plates,
- Dashboard and steering wheel made of HDPE plate, resistant to weather conditions,
- Rubber doors with textile reinforcement,
- Steel ropes in PP braid, connected with durable aluminum, stainless steel and/or plastic elements,
- · Calibrated stainless steel chains, preventing fingers entrapment,
- Stainless steel and/or galvanized steel screws,
- Screws covered with plastic caps or stainless steel screws.