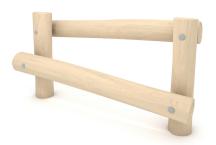

ROBINIA RB1391

**PLAYGROUND EQUIPMENT** 

| Device Specifications              |           |
|------------------------------------|-----------|
| Device Specifications              |           |
| Lenght                             | 160 cm    |
| Width                              | 60 cm     |
| Total height                       | 81 cm     |
| Weight of the heaviest part [kg]   | 37 kg     |
| Dimension of the biggest part [cm] | 160x18x18 |
| Availability of spare parts        | Yes       |
|                                    |           |

## **MATERIAL SPECIFICATION**

- Construction made of Robinia very durable acacia wood with a diameter of ~ 18 cm without sharp edges, resistant to weather conditions.
- Screws covered with plastic caps or stainless steel screws.

## **ADDITIONAL COMMENTS**

- small architecture, complementary element of the playground,
- anchoring on flat surface, 80/70/60 cm deep;
- render is for reference only, the actual appearance of the equipment and its color may vary.