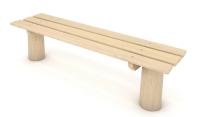

ROBINIA RB1392

**PLAYGROUND EQUIPMENT** 

| <b>Device Specifications</b>       |           |
|------------------------------------|-----------|
| Lenght                             | 160 cm    |
| Width                              | 42 cm     |
| Total height                       | 42 cm     |
| Weight of the heaviest part [kg]   | 23 kg     |
| Dimension of the biggest part [cm] | 100x18x18 |
| Availability of spare parts        | Tak       |

## **MATERIAL SPECIFICATION**

- $\bullet$  Construction made of Robinia very durable acacia wood with a diameter of  $\sim$  18 cm without sharp edges, resistant to weather conditions,
- Stainless steel and/or galvanized steel screws.

## **ADDITIONAL COMMENTS**

- small architecture, complementary element of the playground,
- anchoring on flat surface, 80/70/60 cm deep;
- render is for reference only, the actual appearance of the equipment and its color may vary.