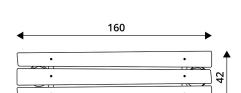

ROBINIA RB1392

**PLAYGROUND EQUIPMENT** 

| <b>Device Specifications</b>       |           |
|------------------------------------|-----------|
| Lenght                             | 160 cm    |
| Width                              | 42 cm     |
| Total height                       | 42 cm     |
| Weight of the heaviest part [kg]   | 23 kg     |
| Dimension of the biggest part [cm] | 100x18x18 |
| Availability of spare parts        | Tak       |

Minimal space