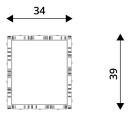

ROBINIA RB1395

**PLAYGROUND EQUIPMENT** 

| <b>Device Specifications</b>       |          |
|------------------------------------|----------|
| Lenght                             | 39 cm    |
| Width                              | 34 cm    |
| Total height                       | 76 cm    |
| Weight of the heaviest part [kg]   | 21 kg    |
| Dimension of the biggest part [cm] | 90x18x18 |
| Availability of spare parts        | Yes      |

## Minimal space