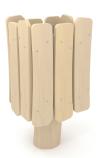

## **MATERIAL SPECIFICATION**

- $\bullet$  Construction made of Robinia very durable acacia wood with a diameter of  $\sim$  18 cm without sharp edges, resistant to weather conditions,
- Steel construction elements, hot-dip galvanized or hot-dip galvanized and powder-coated,
- Stainless steel and/or galvanized steel screws.

## **ADDITIONAL COMMENTS**

- small architecture, complementary element of the playground,
- anchoring on flat surface, 80/70/60 cm deep;
- render is for reference only, the actual appearance of the equipment and its color may vary.