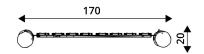

## **PLAYGROUND EQUIPMENT**

| <b>Device Specifications</b>       |           |
|------------------------------------|-----------|
| Lenght                             | 170 cm    |
| Width                              | 20 cm     |
| Total height                       | 110 cm    |
| Weight of the heaviest part [kg]   | 40 kg     |
| Dimension of the biggest part [cm] | 170x18x18 |
| Availability of spare parts        | Yes       |