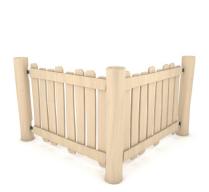

## ROBINIA RB1397

## **PLAYGROUND EQUIPMENT**

| <b>Device Specifications</b>       |           |
|------------------------------------|-----------|
| Lenght                             | 170 cm    |
| Width                              | 20 cm     |
| Total height                       | 110 cm    |
| Weight of the heaviest part [kg]   | 40 kg     |
| Dimension of the biggest part [cm] | 170x18x18 |
| Availability of spare parts        | Yes       |

## **ADDITIONAL COMMENTS**

- small architecture, complementary element of the playground,
- anchoring on flat surface, 80/70/60 cm deep;
- render is for reference only, the actual appearance of the equipment and its color may vary.