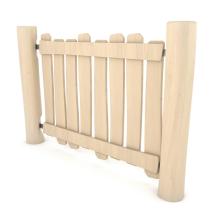

## ROBINIA RB1397

## **PLAYGROUND EQUIPMENT**

| <b>Device Specifications</b>       |           |
|------------------------------------|-----------|
| Lenght                             | 170 cm    |
| Width                              | 20 cm     |
| Total height                       | 110 cm    |
| Weight of the heaviest part [kg]   | 40 kg     |
| Dimension of the biggest part [cm] | 170x18x18 |
| Availability of spare parts        | Yes       |

## **ADDITIONAL COMMENTS**

- small architecture, complementary element of the playground,
- anchoring on flat surface, 80/70/60 cm deep;
- render is for reference only, the actual appearance of the equipment and its color may vary.