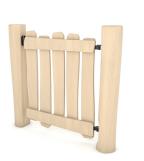

## **ROBINIA RB1398**

## PLAYGROUND EQUIPMENT

| Device Specifications              |           |
|------------------------------------|-----------|
| Lenght                             | 122 cm    |
| Width                              | 20 cm     |
| Total height                       | 110 cm    |
| Weight of the heaviest part [kg]   | 40 kg     |
| Dimension of the biggest part [cm] | 170x18x18 |
| Availability of spare parts        | Yes       |

## MATERIAL SPECIFICATION

• Construction made of Robinia - very durable acacia wood with a diameter of  $\sim$  18 cm without sharp edges, resistant to weather conditions,

• Stainless steel and/or galvanized steel screws.

## ADDITIONAL COMMENTS

- small architecture, complementary element of the playground,
- anchoring on flat surface, 80/70/60 cm deep;
- render is for reference only, the actual appearance of the equipment and its color may vary.