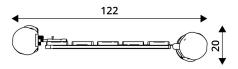

## PLAYGROUND EQUIPMENT

| Device Specifications              |           |
|------------------------------------|-----------|
| Lenght                             | 122 cm    |
| Width                              | 20 cm     |
| Total height                       | 110 cm    |
| Weight of the heaviest part [kg]   | 40 kg     |
| Dimension of the biggest part [cm] | 170x18x18 |
| Availability of spare parts        | Yes       |

Minimal space