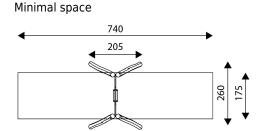

ROBINIA RB1421

**PLAYGROUND EQUIPMENT** 

| <b>Device Specifications</b>       |                |
|------------------------------------|----------------|
| Safety zone                        | 13 m²          |
| Lenght                             | 205 cm         |
| Width                              | 260 cm         |
| Total height                       | 235 cm         |
| Free fall height                   | 130 cm         |
| Age area                           | 1-3/3-14 years |
| In accordance with EN standard     | 1176-1:2017    |
| Weight of the heaviest part [kg]   | 72 kg          |
| Dimension of the biggest part [cm] | 310x18x18      |
| Availability of spare parts        | Yes            |