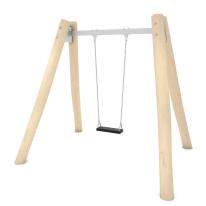

ROBINIA RB1421

**PLAYGROUND EQUIPMENT** 

| <b>Device Specifications</b>       |                |
|------------------------------------|----------------|
| Safety zone                        | 13 m²          |
| Lenght                             | 205 cm         |
| Width                              | 260 cm         |
| Total height                       | 235 cm         |
| Free fall height                   | 130 cm         |
| Age area                           | 1-3/3-14 years |
| In accordance with EN standard     | 1176-1:2017    |
| Weight of the heaviest part [kg]   | 72 kg          |
| Dimension of the biggest part [cm] | 310x18x18      |
| Availability of spare parts        | Yes            |