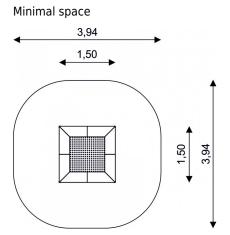

## SPORT TRAMP 2200

Kids Tramp Playground

| <b>Device Specifications</b> |             |
|------------------------------|-------------|
| Length                       | 1,50 m      |
| Width                        | 1,50 m      |
| Jumping bed                  | 1,07x1,07 m |
| Usable jumping area          | 0,94x0,94 m |