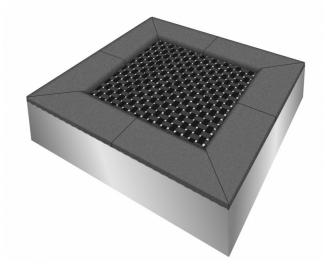

## SPORT TRAMP 2200

Kids Tramp Playground

| <b>Device Specifications</b> |             |
|------------------------------|-------------|
| Length                       | 1,50 m      |
| Width                        | 1,50 m      |
| Jumping bed                  | 1,07x1,07 m |
| Usable jumping area          | 0,94x0,94 m |

## **Material Specification**

- 150x150x30cm frame made of special steel for ground level installation, hot dip galvanized
- the reinforced mesh of belt material features a high level of vandalism safety
- · resistant to atmospheric conditions (all-season use)
- · 73cm depth under the jumping bed

## **Additional comments**

- · The equipment is designed for public playgrounds
- · Designed for unattended public playground areas
- · Suitable for public playgrounds according to DIN EN 1176

The equipment render is of an illustrative nature and shows only the general specification of the equipment, but not its actual appearance. The colours may differ from those demonstrated on render.