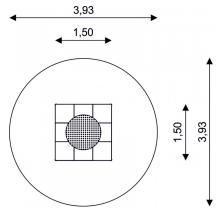

## **Kids Tramp Playground Round**

| Device Specifications |             |
|-----------------------|-------------|
| Length                | 1,50 m      |
| Width                 | 1,50 m      |
| Jumping bed           | 1,07x1,07 m |
| Usable jumping area   | ø0,92 m     |