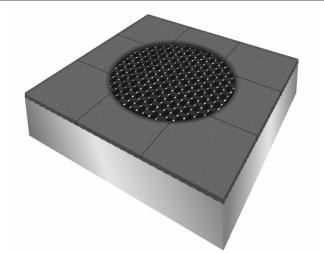

## **Kids Tramp Playground Round**

| Device Specifications |             |
|-----------------------|-------------|
| Length                | 1,50 m      |
| Width                 | 1,50 m      |
| Jumping bed           | 1,07x1,07 m |
| Usable jumping area   | ø0,92 m     |

## **Material Specification**

- 150x150x30cm frame made of special steel for ground level installation, hot dip galvanized
- the reinforced mesh of belt material features a high level of vandalism safety
- · resistant to atmospheric conditions (all-season use)
- 73cm depth under the jumping bed