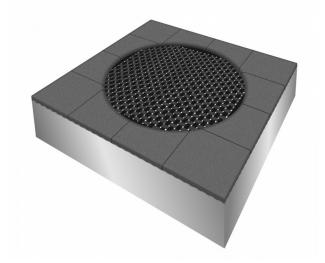

## SPORT TRAMP 2203

**Kids Tramp Playground Round XL** 

| <b>Device Specifications</b> |             |
|------------------------------|-------------|
| Length                       | 2,00 m      |
| Width                        | 2,00m       |
| Jumping bed                  | 1,56x1,56 m |
| Usable jumping area          | ø1,43 m     |

## **Material Specification**

- 150x150x30cm frame made of special steel for ground level installation, hot dip galvanized
- the reinforced mesh of belt material features a high level of vandalism safety
- · resistant to atmospheric conditions (all-season use)
- · 73cm depth under the jumping bed