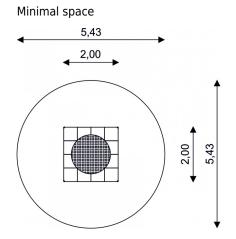

## SPORT TRAMP 2203

**Kids Tramp Playground Round XL** 

| <b>Device Specifications</b> |             |
|------------------------------|-------------|
| Length                       | 2,00 m      |
| Width                        | 2,00m       |
| Jumping bed                  | 1,56x1,56 m |
| Usable jumping area          | ø1,43 m     |