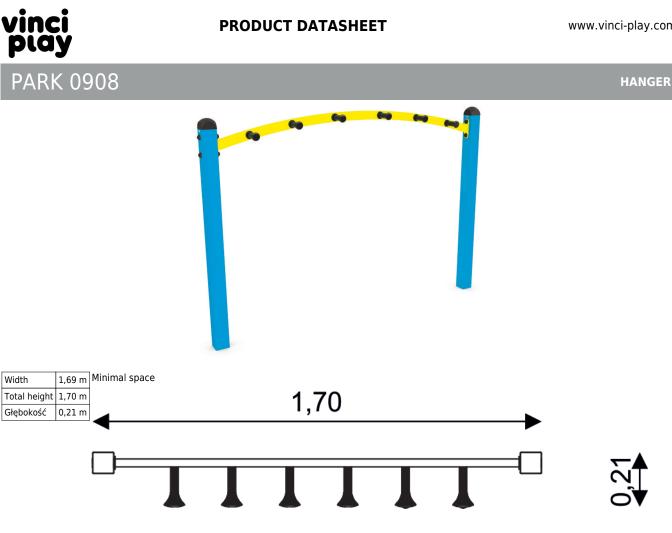

## **Material Specification**

- Galvanized and/or powder coated steel construction;
- Top of the construction is secured with rubber caps;
- All screws covered with colorful plastic caps;
- Handles made of durable synthetic;
- No sharp edges or chinks that would pose a danger of jamming the head, fingers or any other body parts;