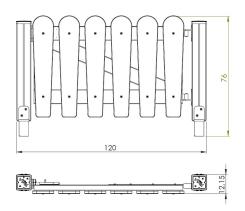

## WICKET

| Length       | 1,20 m |
|--------------|--------|
| Total height | 0,75 m |

## Minimal space