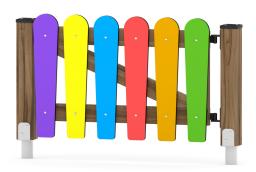

## **Material Specification**

- 90x90 mm main construction made of impregnated, laminated wood of pine;
- Top of the construction is secured with polyethylene caps to protect the wood surface from atmospheric conditions;
- Metal anchors are made of hot dip galvanized steel, protecting the wood from direct contact with the ground to prevent rot and extending the product's life;
- Colorful elements made of weather condition resistant HDPE plates;

## Additional comments

• Depth of foundations on a flat surface 55 cm;

• The equipment is designed for public playgrounds; The equipment render is of an illustrative nature and shows only the general specification of the equipment, but not its actual appearance. The colours may differ from those demonstrated on render.