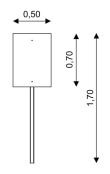

## **REGULATIONS BOARD**

| Width        | 0,50 m |
|--------------|--------|
| Total height | 1,70 m |

Minimal space