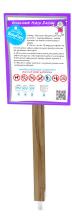

## **REGULATIONS BOARD**

| Width        | 0,50 m |
|--------------|--------|
| Total height | 1,70 m |

Minimal space

## **Material Specification**

• 90x90 mm main construction made of impregnated, laminated wood of pine;

• Top of the construction is secured with polyethylene caps to protect the wood surface from atmospheric conditions;

• Metal anchors are made of hot dip galvanized steel, protecting the wood from direct contact with the ground to prevent rot and extending the product's life;

## **Additional comments**

• Depth of foundations on a flat surface 55 cm;

• The equipment is designed for public playgrounds; The equipment render is of an illustrative nature and shows only the general specification of the equipment, but not its actual appearance. The colours may differ from those demonstrated on render.