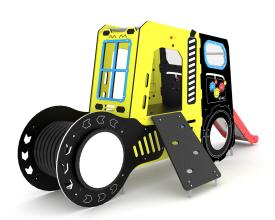

TOPICCO 3102

**CONSTRUCTION ROLLER** 

| <b>Device Specifications</b>       |                |
|------------------------------------|----------------|
| Safety zone                        | 28,71 m 2      |
| Length                             | 4,39 m         |
| Width                              | 2,07 m         |
| Total height                       | 2,01 m         |
| Free fall height                   | 0,90 m         |
| Age range                          | 3-12 lat       |
| In accordance w/ EN standards      | 1176-1:2017-12 |
| Weight of the heaviest part [kg]   | 98 kg          |
| Dimension of the biggest part [cm] | 1,9x2,5x0,07 m |
| Availability of spare parts        | Tak            |

## **Material Specification**

- Platform made of waterproof anti-skidding plates;
- Other elements made out of atmospheric condition resistant HDPE polythene plates;
- No sharp edges or chinks that would pose a danger for jamming of the head, fingers and other body parts;
- All screws covered with colorful plastic caps;
- Galvanized and/or powder coated steel construction.