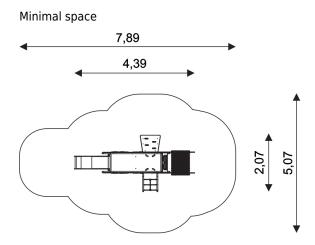

TOPICCO 3102

**CONSTRUCTION ROLLER** 

| <b>Device Specifications</b>       |                |
|------------------------------------|----------------|
| Safety zone                        | 28,71 m 2      |
| Length                             | 4,39 m         |
| Width                              | 2,07 m         |
| Total height                       | 2,01 m         |
| Free fall height                   | 0,90 m         |
| Age range                          | 3-12 lat       |
| In accordance w/ EN standards      | 1176-1:2017-12 |
| Weight of the heaviest part [kg]   | 98 kg          |
| Dimension of the biggest part [cm] | 1,9x2,5x0,07 m |
| Availability of spare parts        | Tak            |