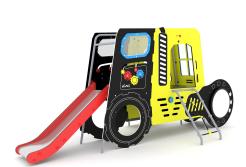

TOPICCO 3102

**CONSTRUCTION ROLLER** 

| <b>Device Specifications</b>       |                |
|------------------------------------|----------------|
| Safety zone                        | 28,71 m 2      |
| Length                             | 4,39 m         |
| Width                              | 2,07 m         |
| Total height                       | 2,01 m         |
| Free fall height                   | 0,90 m         |
| Age range                          | 3-12 lat       |
| In accordance w/ EN standards      | 1176-1:2017-12 |
| Weight of the heaviest part [kg]   | 98 kg          |
| Dimension of the biggest part [cm] | 1,9x2,5x0,07 m |
| Availability of spare parts        | Tak            |