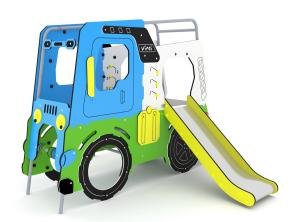

TOPICCO 3103 TRUCK

| <b>Device Specifications</b>       |                |
|------------------------------------|----------------|
| Safety zone                        | 26,05 m 2      |
| Length                             | 2,96 m         |
| Width                              | 2,70 m         |
| Total height                       | 2,04 m         |
| Free fall height                   | 0,90 m         |
| Age range                          | 3-12 lat       |
| In accordance w/ EN standards      | 1176-1:2017-12 |
| Weight of the heaviest part [kg]   | 105 kg         |
| Dimension of the biggest part [cm] | 1,9x2,5x0,07 m |
| Availability of spare parts        | Tak            |

## **Material Specification**

- Platform made of waterproof anti-skidding plates;
- Other elements made out of atmospheric condition resistant HDPE polythene plates;
- No sharp edges or chinks that would pose a danger for jamming of the head, fingers and other body parts;
- All screws covered with colorful plastic caps;
- Galvanized and/or powder coated steel construction.