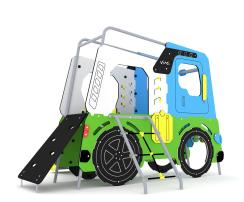

TOPICCO 3103 TRUCK

| <b>Device Specifications</b>       |                |
|------------------------------------|----------------|
| Safety zone                        | 26,05 m 2      |
| Length                             | 2,96 m         |
| Width                              | 2,70 m         |
| Total height                       | 2,04 m         |
| Free fall height                   | 0,90 m         |
| Age range                          | 3-12 lat       |
| In accordance w/ EN standards      | 1176-1:2017-12 |
| Weight of the heaviest part [kg]   | 105 kg         |
| Dimension of the biggest part [cm] | 1,9x2,5x0,07 m |
| Availability of spare parts        | Tak            |