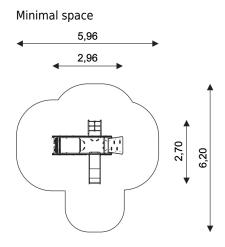

TOPICCO 3103 TRUCK

| <b>Device Specifications</b>       |                |
|------------------------------------|----------------|
| Safety zone                        | 26,05 m 2      |
| Length                             | 2,96 m         |
| Width                              | 2,70 m         |
| Total height                       | 2,04 m         |
| Free fall height                   | 0,90 m         |
| Age range                          | 3-12 lat       |
| In accordance w/ EN standards      | 1176-1:2017-12 |
| Weight of the heaviest part [kg]   | 105 kg         |
| Dimension of the biggest part [cm] | 1,9x2,5x0,07 m |
| Availability of spare parts        | Tak            |