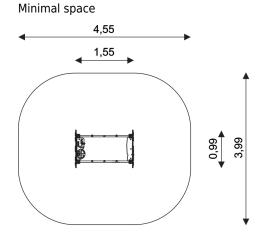

## **PLAYGROUND EQUIPMENT**

| Safety zone                        | 16,20 m <sup>2</sup> |
|------------------------------------|----------------------|
| Length                             | 1,55 m               |
| Width                              | 0,99 m               |
| Total height                       | 1,20 m               |
| Free fall height                   | 1,10 m               |
| Age range                          | 1-8 years            |
| In accordance PN-EN standards      | 1176-1:2017          |
| Weight of the heaviest part [kg]   | 10                   |
| Dimension of the biggest part [cm] | 151x100x1,2          |
| Availability of spare parts        | Yes                  |