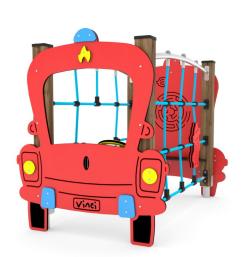

# WOODEN WD1431

## **MATERIAL SPECIFICATION**

- 90x90 mm main construction made of impregnated, laminated wood of pine;
- Metal anchors are made of hot dip galvanized steel, protecting from direct contact with the ground to prevent rot and extending the product's life;
- Roofs and panels are made of atmospheric condition resistant HDPE plates;
- Screws covered with plastic caps or made of stainless steel;
- Stainless steel bars and handrails;
- Steel ropes braided with PP, connected by durable plastic elements;

## **ADDITIONAL COMMENTS**

- Depth of foundations on a flat surface 80/70/60 cm;
- No sharp edges or chinks that would pose a danger of jimming the head, fingers or any other body parts;
- The equipment is designed for public playgrounds;
- The equipment render is of an illustrative nature and shows only the general specification of the equipment, but not actual appearance;
- The equipment is suitable for people with disabilities;
- The equipment is certified by an accrediting organization or by certificate of conformity;