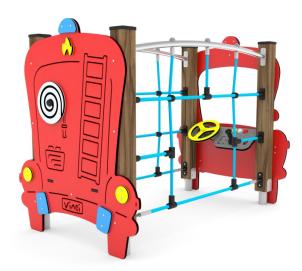

# WOODEN WD1431

## **MATERIAL SPECIFICATION**

- 90x90 mm main construction made of impregnated, laminated wood of pine;
- Metal anchors are made of hot dip galvanized steel, protecting from direct contact with the ground to prevent rot and extending the product's life;
- Roofs and panels are made of atmospheric condition resistant HDPE plates;
- Screws covered with plastic caps or made of stainless steel;
- Stainless steel bars and handrails;
- Steel ropes braided with PP, connected by durable plastic elements;

## **ADDITIONAL COMMENTS**

- Depth of foundations on a flat surface 80/70/60 cm;
- No sharp edges or chinks that would pose a danger of jimming the head, fingers or any other body parts;
- The equipment is designed for public playgrounds;
- The equipment render is of an illustrative nature and shows only the general specification of the equipment, but not actual appearance;
- The equipment is suitable for people with disabilities;
- The equipment is certified by an accrediting organization or by certificate of conformity;