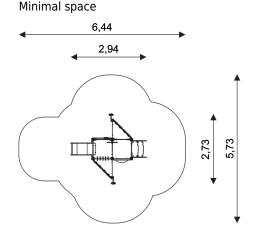

# **PLAYGROUND EQUIPMENT**

| Safety zone                        | 24,77 m²    |
|------------------------------------|-------------|
| Length                             | 2,94 m      |
| Width                              | 2,73 m      |
| Total height                       | 2,48 m      |
| Free fall height                   | < 0,60 m    |
| Age range                          | 1-8 years   |
| In accordance PN-EN standards      | 1176-1:2017 |
| Weight of the heaviest part [kg]   | 17          |
| Dimension of the biggest part [cm] | 249x9x9     |