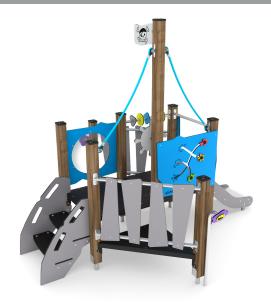

# WOODEN WD1433

# **PLAYGROUND EQUIPMENT**

| Safety zone                        | 24,77 m²    |
|------------------------------------|-------------|
| Length                             | 2,94 m      |
| Width                              | 2,73 m      |
| Total height                       | 2,48 m      |
| Free fall height                   | < 0,60 m    |
| Age range                          | 1-8 years   |
| In accordance PN-EN standards      | 1176-1:2017 |
| Weight of the heaviest part [kg]   | 17          |
| Dimension of the biggest part [cm] | 249x9x9     |

#### **MATERIAL SPECIFICATION**

Availability of spare parts

• 90x90 mm main construction made of impregnated, laminated wood of pine;

Yes

- Metal anchors are made of hot dip galvanized steel, protecting the wood from direct contact with the ground to prevent rot and extending the product's life;
- Durable, anti-slip and waterproof platforms and climbing walls made of HPL;
- Platforms made of metal, hot-drip galvanized and powder coated;
- Roofs and panels are made of atmospheric condition resistant HPL plates;
- Screws covered with plastic caps or made of stainless steel;
- Stainless steel bars and handrails;
- Portholes and windows made of polycarbonate;
- Slides made of stainless steel;
- Steel ropes braided with PP, connected by durable plastic elements;

### **ADDITIONAL COMMENTS**

- Depth of foundations on a flat surface 80/70/60 cm;
- No sharp edges or chinks that would pose a danger of jimming the head, fingers or any other body parts;
- The equipment is designed for public playgrounds;
- The equipment render is of an illustrative nature and shows only the general specification of the equipment, but not actual appearance;
- Slides should not be instaled southwards;
- The equipment is certified by an accrediting organization or by certificate of conformity;