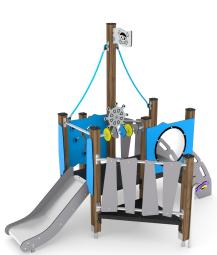

# WOODEN WD1433

# **PLAYGROUND EQUIPMENT**

| Safety zone                        | 24,77 m²    |
|------------------------------------|-------------|
| Length                             | 2,94 m      |
| Width                              | 2,73 m      |
| Total height                       | 2,48 m      |
| Free fall height                   | < 0,60 m    |
| Age range                          | 1-8 years   |
| In accordance PN-EN standards      | 1176-1:2017 |
| Weight of the heaviest part [kg]   | 17          |
| Dimension of the biggest part [cm] | 249x9x9     |

### **ADDITIONAL COMMENTS**

- Depth of foundations on a flat surface 80/70/60 cm;
- No sharp edges or chinks that would pose a danger of jimming the head, fingers or any other body parts;
- The equipment is designed for public playgrounds;
- The equipment render is of an illustrative nature and shows only the general specification of the equipment, but not actual appearance;
- Slides should not be instaled southwards;
- The equipment is certified by an accrediting organization or by certificate of conformity;