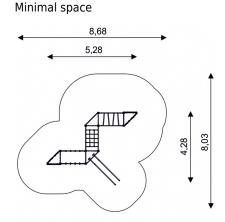

## **PLAYGROUND EQUIPMENT**

| Safety zone                        | 47,80 m <sup>2</sup> |
|------------------------------------|----------------------|
| Length                             | 5,28 m               |
| Width                              | 4,28 m               |
| Total height                       | 2,60 m               |
| Free fall height                   | 2,50 m               |
| Age range                          | 7-16 years           |
| In accordance PN-EN standards      | 1176-1:2017          |
| Weight of the heaviest part [kg]   | 10,5                 |
| Dimension of the biggest part [cm] | 249x9x9              |
| Availability of spare parts        | Yes                  |