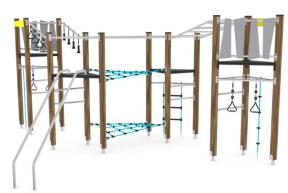

# WOODEN WD1452

## **PLAYGROUND EQUIPMENT**

| Safety zone                        | 47,80 m <sup>2</sup> |
|------------------------------------|----------------------|
| Length                             | 5,28 m               |
| Width                              | 4,28 m               |
| Total height                       | 2,60 m               |
| Free fall height                   | 2,50 m               |
| Age range                          | 7-16 years           |
| In accordance PN-EN standards      | 1176-1:2017          |
| Weight of the heaviest part [kg]   | 10,5                 |
| Dimension of the biggest part [cm] | 249x9x9              |
| Availability of spare parts        | Yes                  |

## **MATERIAL SPECIFICATION**

- 90x90 mm main construction made of impregnated, laminated wood of pine;
- Metal anchors are made of hot dip galvanized steel, protecting from direct contact with the ground to prevent rot and extending the product's life;
- $\bullet\,$  Durable, anti-slip and waterproof platforms and climbing walls made of HPL;
- Platforms made of metal, hot-drip galvanized and powder coated;
- · Roofs and panels are made of atmospheric condition resistant HDPE plates;
- Screws covered with plastic caps or made of stainless steel;
- Stainless steel bars and handrails;
- Steel ropes braided with PP, connected by durable plastic elements;