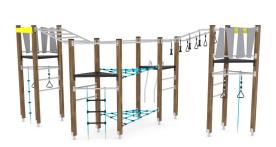

# WOODEN WD1452

## **PLAYGROUND EQUIPMENT**

| Safety zone                        | 47,80 m <sup>2</sup> |
|------------------------------------|----------------------|
| Length                             | 5,28 m               |
| Width                              | 4,28 m               |
| Total height                       | 2,60 m               |
| Free fall height                   | 2,50 m               |
| Age range                          | 7-16 years           |
| In accordance PN-EN standards      | 1176-1:2017          |
| Weight of the heaviest part [kg]   | 10,5                 |
| Dimension of the biggest part [cm] | 249x9x9              |
| Availability of spare parts        | Yes                  |

## **MATERIAL SPECIFICATION**

- 90x90 mm main construction made of impregnated, laminated wood of pine;
- Metal anchors are made of hot dip galvanized steel, protecting from direct contact with the ground to prevent rot and extending the product's life;
- $\bullet\,$  Durable, anti-slip and waterproof platforms and climbing walls made of HPL;
- Platforms made of metal, hot-drip galvanized and powder coated;
- · Roofs and panels are made of atmospheric condition resistant HDPE plates;
- Screws covered with plastic caps or made of stainless steel;
- Stainless steel bars and handrails;
- Steel ropes braided with PP, connected by durable plastic elements;